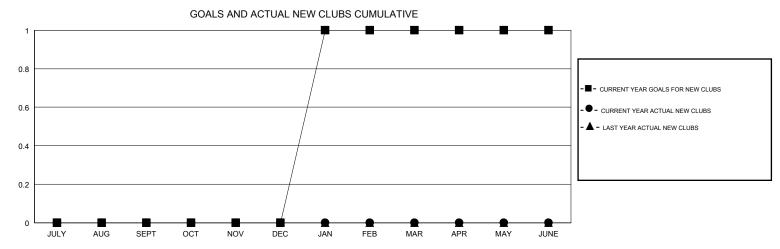

## MONTHLY MEMBERSHIP PROGRESS REPORT

## District 13 OH6

GMT: LOCATION OHIO GMT CA







| DROPPED CLUBS: 0  DROPPED MEMBERS |    | 19 CLUBS OF 61 ADDED 1 OR MORE NEW MEMBERS | GENDER DISTRIBU<br>MALE<br>FEMALE | UTION<br>1,240 (71.88%)<br>485 (28.12%) |     |
|-----------------------------------|----|--------------------------------------------|-----------------------------------|-----------------------------------------|-----|
| DECEASED                          | 18 | CLICK HERE FOR CUMULATIVE  MEMBERSHIP DATA | TOTAL FAMILY UNIT MEMBERS         |                                         | 405 |
| CLUB CANCELLED                    | 0  |                                            | FAMILY MEMBERS PAYING HALF DUES 2 |                                         | 210 |
| OTHER                             | 64 |                                            |