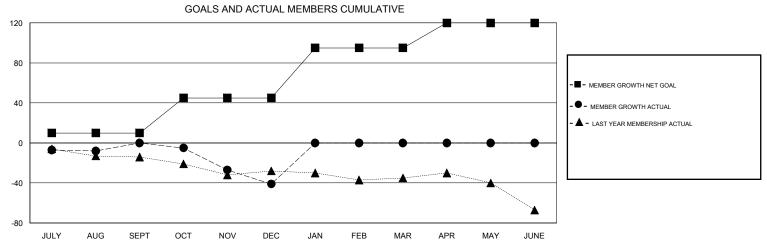

## MONTHLY MEMBERSHIP PROGRESS REPORT

## District 13 OH6

GMT: LOCATION OHIO GMT CA







| DROPPED CLUBS: 0  DROPPED MEMBERS |    | 19 CLUBS OF 61 ADDED 1 OR MORE NEW MEMBERS | GENDER DISTRIBU<br>MALE<br>FEMALE | UTION<br>1,240 (71.88%)<br>485 (28.12%) |     |
|-----------------------------------|----|--------------------------------------------|-----------------------------------|-----------------------------------------|-----|
| DECEASED                          | 18 | CLICK HERE FOR CUMULATIVE  MEMBERSHIP DATA | TOTAL FAMILY UNIT MEMBERS         |                                         | 405 |
| CLUB CANCELLED                    | 0  |                                            | FAMILY MEMBERS PAYING HALF DUES 2 |                                         | 210 |
| OTHER                             | 64 |                                            |