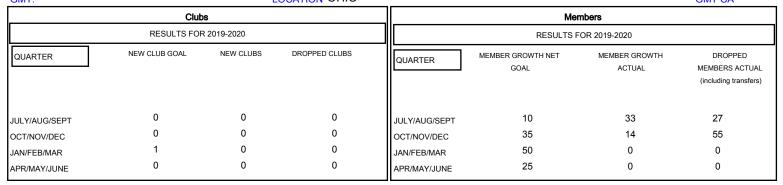

## District 13 OH6

GMT: LOCATION OHIO GMT CA

| DROPPED CLUBS: 0  DROPPED MEMBERS |    | 19 CLUBS OF 61 ADDED 1 OR MORE NEW MEMBERS | GENDER DISTRIBU<br>MALE<br>FEMALE | UTION<br>1,240 (71.88%)<br>485 (28.12%) |     |
|-----------------------------------|----|--------------------------------------------|-----------------------------------|-----------------------------------------|-----|
| DECEASED                          | 18 | CLICK HERE FOR CUMULATIVE  MEMBERSHIP DATA | TOTAL FAMILY UNIT MEMBERS         |                                         | 405 |
| CLUB CANCELLED                    | 0  |                                            | FAMILY MEMBERS PAYING HALF DUES 2 |                                         | 210 |
| OTHER                             | 64 |                                            |                                   |                                         | 2.0 |
| TOTAL                             | 82 |                                            |                                   |                                         |     |